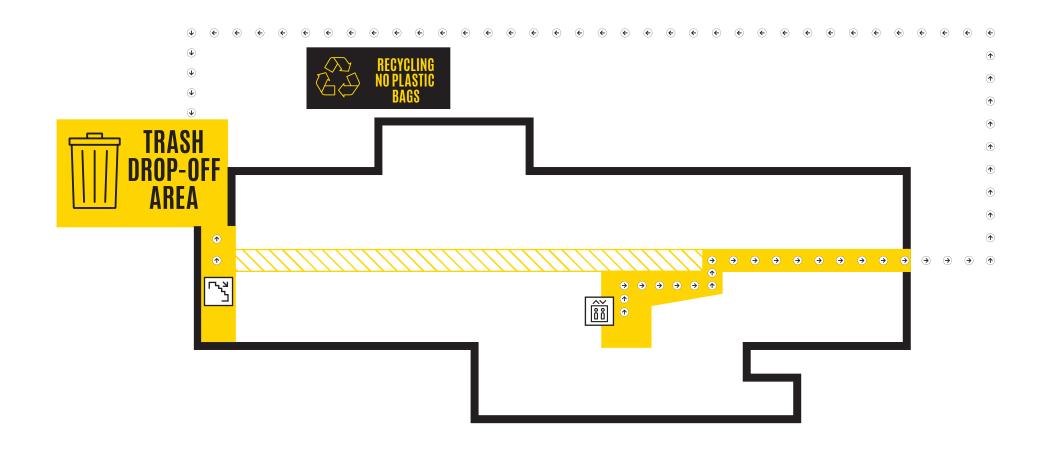

# BURGE TRASH DROP-OFF: BASEMENT LEVEL RECYCLING DROP-OFF: FIRST FLOOR







# CATLETT TRASH/RECYCLING DROP-OFF: FIRST FLOOR







# CURRIER

### TRASH/RECYCLING DROP-OFF: FIRST FLOOR







# DAUM

## TRASH/RECYCLING DROP-OFF: FIRST FLOOR







# HILLCREST

### TRASH/RECYCLING DROP-OFF: FIRST FLOOR







# MAYFLOWER TRASH/RECYCLING DROP-OFF: FIRST FLOOR







# PETERSEN

### TRASH/RECYCLING DROP-OFF: BASEMENT LEVEL



# RIENOW TRASH/RECYCLING DROP-OFF: BASEMENT LEVEL







## **SLATER** TRASH/RECYCLING DROP-OFF: BASEMENT LEVEL







# STANLEY TRASH DROP-OFF: FIRST FLOOR



Stanley residents can use the Currier dock or the containers on the North side of Burge for recycling







## PARKLAWN TRASH/RECYCLING DROP-OFF: PARKING LOT