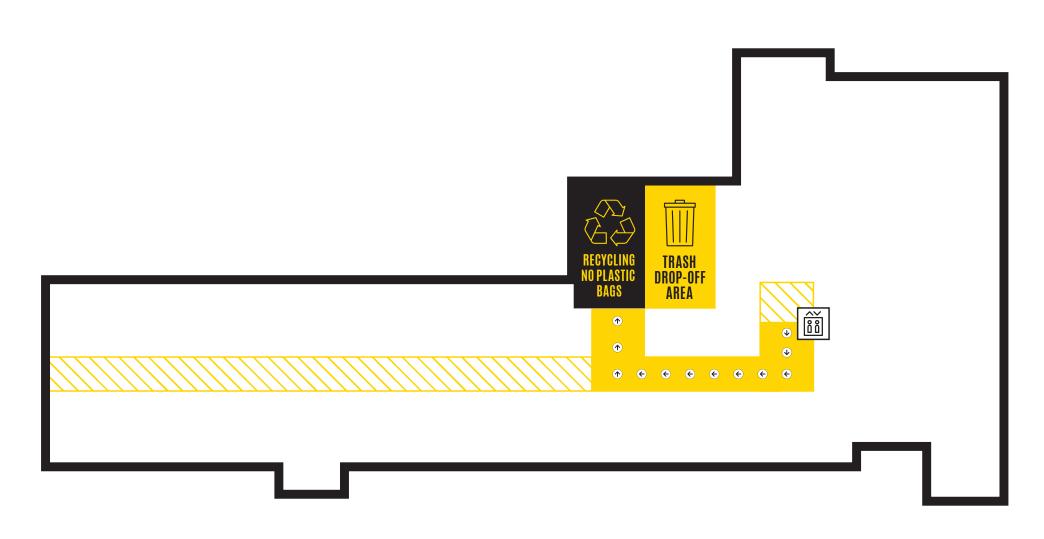

# BURGE TRASH DROP-OFF: BASEMENT LEVEL RECYCLING DROP-OFF: FIRST FLOOR







# CATLETT TRASH/RECYCLING DROP-OFF: FIRST FLOOR







# CURRIER

### TRASH/RECYCLING DROP-OFF: FIRST FLOOR







# DAUM

## TRASH/RECYCLING DROP-OFF: FIRST FLOOR







# HILLCREST

### TRASH/RECYCLING DROP-OFF: FIRST FLOOR







# MAYFLOWER TRASH/RECYCLING DROP-OFF: FIRST FLOOR







# PETERSEN

### TRASH/RECYCLING DROP-OFF: BASEMENT LEVEL



# RIENOW TRASH/RECYCLING DROP-OFF: BASEMENT LEVEL







## **SLATER** TRASH/RECYCLING DROP-OFF: BASEMENT LEVEL







# STANLEY TRASH DROP-OFF: FIRST FLOOR



Stanley residents can use the Currier dock or the containers on the North side of Burge for recycling







## PARKLAWN TRASH/RECYCLING DROP-OFF: PARKING LOT