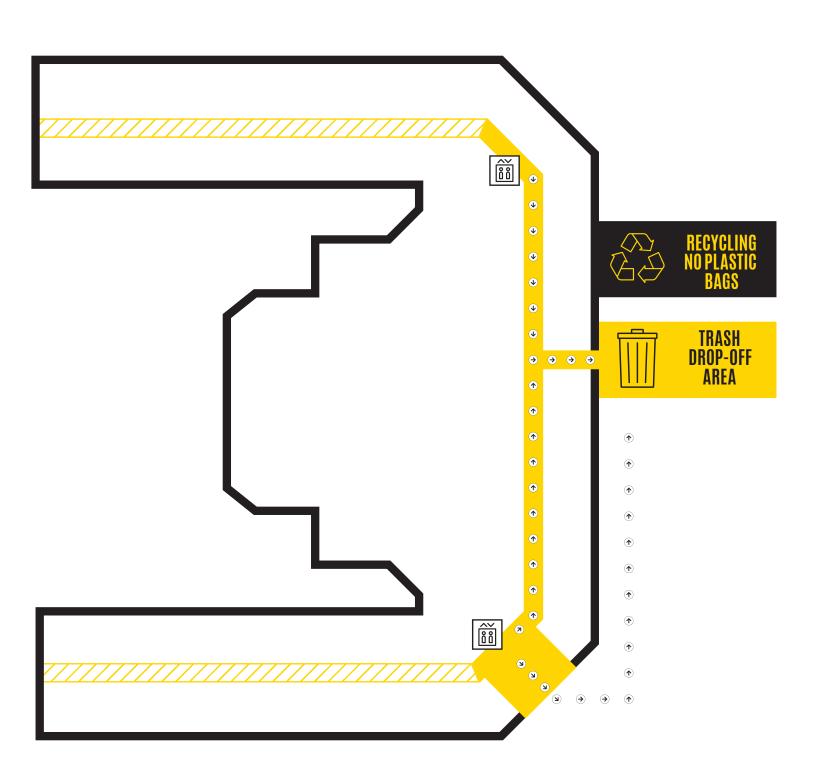

# BURGE TRASH DROP-OFF: BASEMENT LEVEL RECYCLING DROP-OFF: FIRST FLOOR







# CATLETT TRASH/RECYCLING DROP-OFF: FIRST FLOOR







# CURRIER

### TRASH/RECYCLING DROP-OFF: FIRST FLOOR







# DAUM

## TRASH/RECYCLING DROP-OFF: FIRST FLOOR







# HILLCREST

### TRASH/RECYCLING DROP-OFF: FIRST FLOOR







# MAYFLOWER TRASH/RECYCLING DROP-OFF: FIRST FLOOR







# PETERSEN

### TRASH/RECYCLING DROP-OFF: BASEMENT LEVEL



# RIENOW TRASH/RECYCLING DROP-OFF: BASEMENT LEVEL







## **SLATER** TRASH/RECYCLING DROP-OFF: BASEMENT LEVEL







# STANLEY TRASH DROP-OFF: FIRST FLOOR



Stanley residents can use the Currier dock or the containers on the North side of Burge for recycling







## PARKLAWN TRASH/RECYCLING DROP-OFF: PARKING LOT