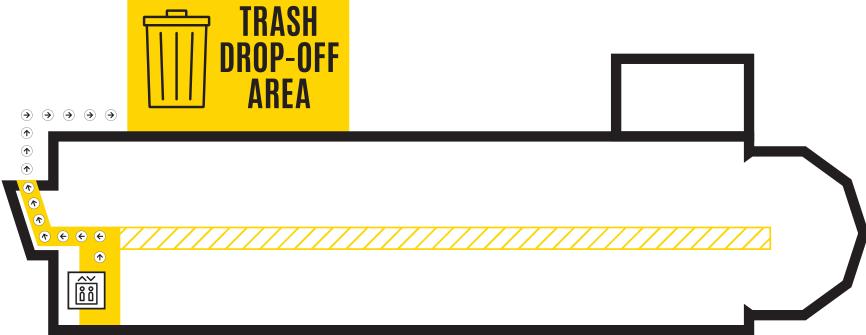

# BURGE TRASH DROP-OFF: BASEMENT LEVEL RECYCLING DROP-OFF: FIRST FLOOR







# CATLETT TRASH/RECYCLING DROP-OFF: FIRST FLOOR







# CURRIER

### TRASH/RECYCLING DROP-OFF: FIRST FLOOR







# DAUM

## TRASH/RECYCLING DROP-OFF: FIRST FLOOR







# HILLCREST

### TRASH/RECYCLING DROP-OFF: FIRST FLOOR







# MAYFLOWER TRASH/RECYCLING DROP-OFF: FIRST FLOOR







# PETERSEN

### TRASH/RECYCLING DROP-OFF: BASEMENT LEVEL



# RIENOW TRASH/RECYCLING DROP-OFF: BASEMENT LEVEL







## **SLATER** TRASH/RECYCLING DROP-OFF: BASEMENT LEVEL







# STANLEY TRASH DROP-OFF: FIRST FLOOR



Stanley residents can use the Currier dock or the containers on the North side of Burge for recycling







## PARKLAWN TRASH/RECYCLING DROP-OFF: PARKING LOT