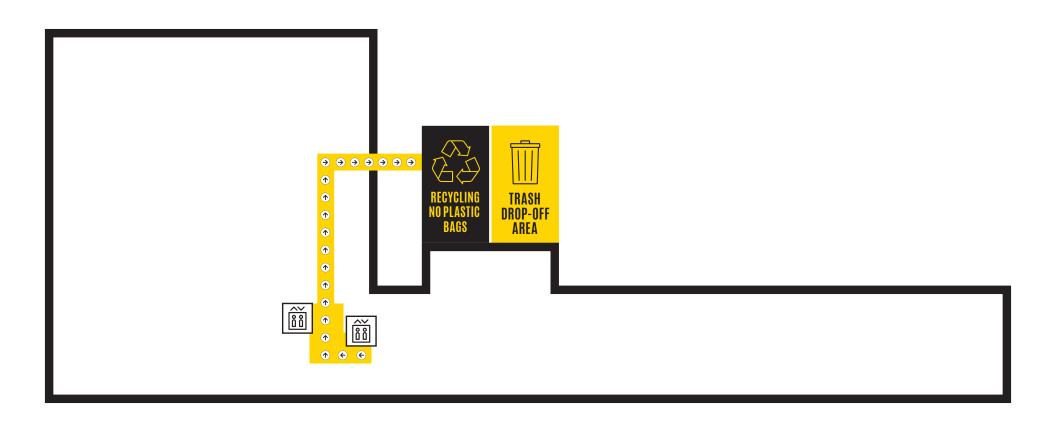

# BURGE TRASH DROP-OFF: BASEMENT LEVEL RECYCLING DROP-OFF: FIRST FLOOR







# CATLETT TRASH/RECYCLING DROP-OFF: FIRST FLOOR







# CURRIER

### TRASH/RECYCLING DROP-OFF: FIRST FLOOR







# DAUM

## TRASH/RECYCLING DROP-OFF: FIRST FLOOR







# HILLCREST

### TRASH/RECYCLING DROP-OFF: FIRST FLOOR







# MAYFLOWER TRASH/RECYCLING DROP-OFF: FIRST FLOOR







# PETERSEN

### TRASH/RECYCLING DROP-OFF: BASEMENT LEVEL



# RIENOW TRASH/RECYCLING DROP-OFF: BASEMENT LEVEL







## **SLATER** TRASH/RECYCLING DROP-OFF: BASEMENT LEVEL







# STANLEY TRASH DROP-OFF: FIRST FLOOR



Stanley residents can use the Currier dock or the containers on the North side of Burge for recycling







## PARKLAWN TRASH/RECYCLING DROP-OFF: PARKING LOT