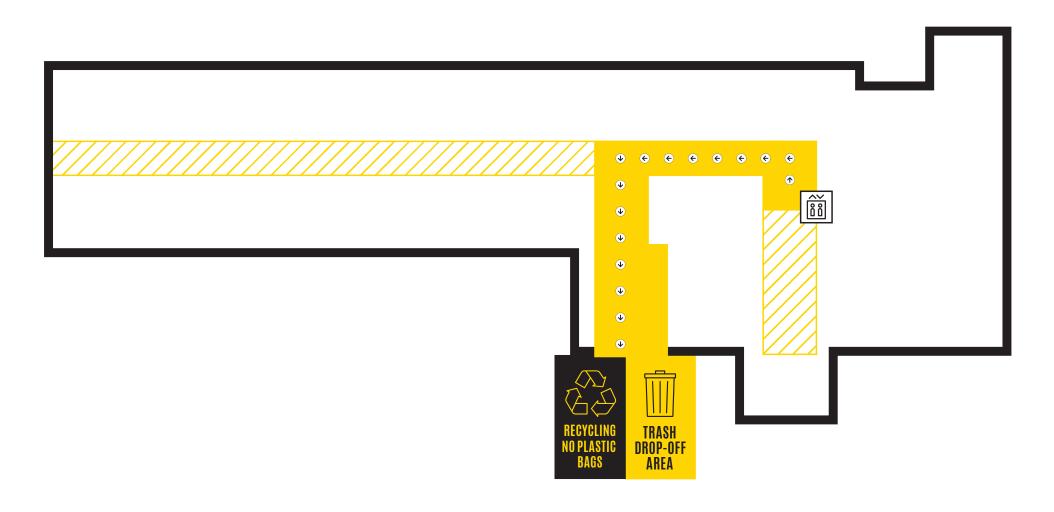

# BURGE TRASH DROP-OFF: BASEMENT LEVEL RECYCLING DROP-OFF: FIRST FLOOR







# CATLETT TRASH/RECYCLING DROP-OFF: FIRST FLOOR







# CURRIER

### TRASH/RECYCLING DROP-OFF: FIRST FLOOR







# DAUM

## TRASH/RECYCLING DROP-OFF: FIRST FLOOR







# HILLCREST

### TRASH/RECYCLING DROP-OFF: FIRST FLOOR







# MAYFLOWER TRASH/RECYCLING DROP-OFF: FIRST FLOOR







# PETERSEN

### TRASH/RECYCLING DROP-OFF: BASEMENT LEVEL



# RIENOW TRASH/RECYCLING DROP-OFF: BASEMENT LEVEL







## **SLATER** TRASH/RECYCLING DROP-OFF: BASEMENT LEVEL







# STANLEY TRASH DROP-OFF: FIRST FLOOR



Stanley residents can use the Currier dock or the containers on the North side of Burge for recycling







## PARKLAWN TRASH/RECYCLING DROP-OFF: PARKING LOT