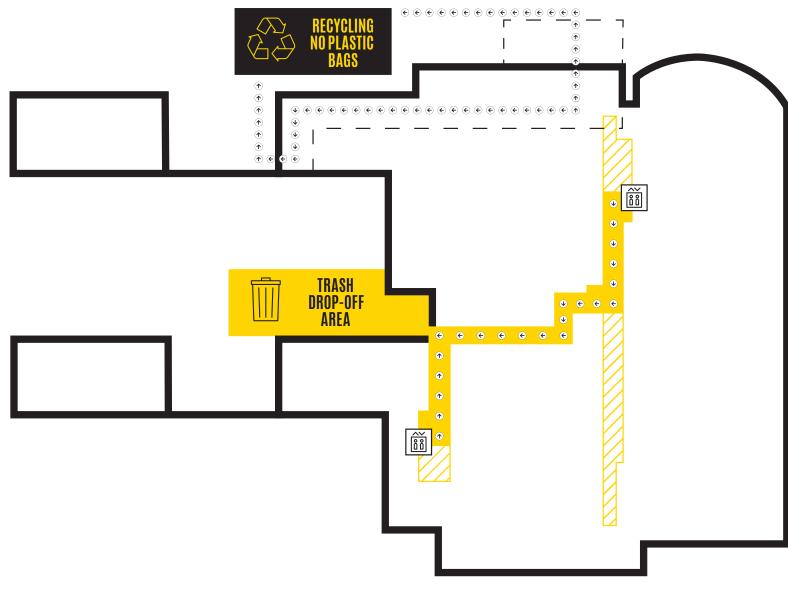

# BURGE TRASH DROP-OFF: BASEMENT LEVEL RECYCLING DROP-OFF: FIRST FLOOR







# CATLETT TRASH/RECYCLING DROP-OFF: FIRST FLOOR







# CURRIER

### TRASH/RECYCLING DROP-OFF: FIRST FLOOR







# DAUM

## TRASH/RECYCLING DROP-OFF: FIRST FLOOR







# HILLCREST

### TRASH/RECYCLING DROP-OFF: FIRST FLOOR







# MAYFLOWER TRASH/RECYCLING DROP-OFF: FIRST FLOOR







# PETERSEN

### TRASH/RECYCLING DROP-OFF: BASEMENT LEVEL



# RIENOW TRASH/RECYCLING DROP-OFF: BASEMENT LEVEL







## **SLATER** TRASH/RECYCLING DROP-OFF: BASEMENT LEVEL







# STANLEY TRASH DROP-OFF: FIRST FLOOR



Stanley residents can use the Currier dock or the containers on the North side of Burge for recycling







## PARKLAWN TRASH/RECYCLING DROP-OFF: PARKING LOT