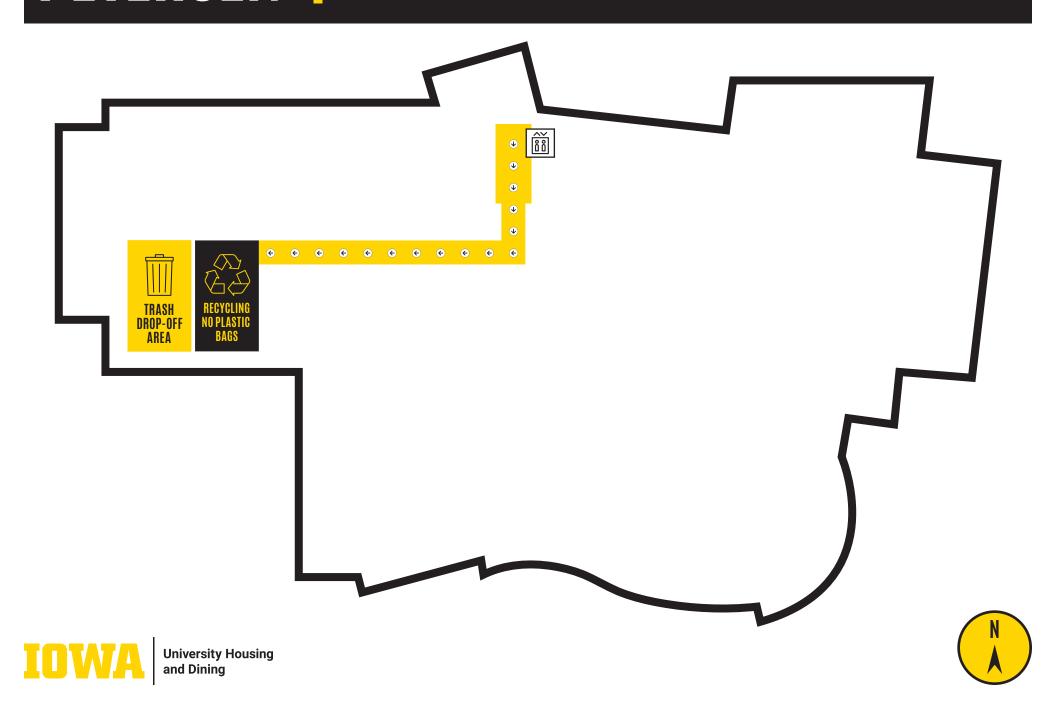

# BURGE TRASH DROP-OFF: BASEMENT LEVEL RECYCLING DROP-OFF: FIRST FLOOR







# CATLETT TRASH/RECYCLING DROP-OFF: FIRST FLOOR







# CURRIER

### TRASH/RECYCLING DROP-OFF: FIRST FLOOR







# DAUM

## TRASH/RECYCLING DROP-OFF: FIRST FLOOR







# HILLCREST

### TRASH/RECYCLING DROP-OFF: FIRST FLOOR







# MAYFLOWER TRASH/RECYCLING DROP-OFF: FIRST FLOOR







# PETERSEN

### TRASH/RECYCLING DROP-OFF: BASEMENT LEVEL



# RIENOW TRASH/RECYCLING DROP-OFF: BASEMENT LEVEL







## **SLATER** TRASH/RECYCLING DROP-OFF: BASEMENT LEVEL







# STANLEY TRASH DROP-OFF: FIRST FLOOR



Stanley residents can use the Currier dock or the containers on the North side of Burge for recycling







## PARKLAWN TRASH/RECYCLING DROP-OFF: PARKING LOT