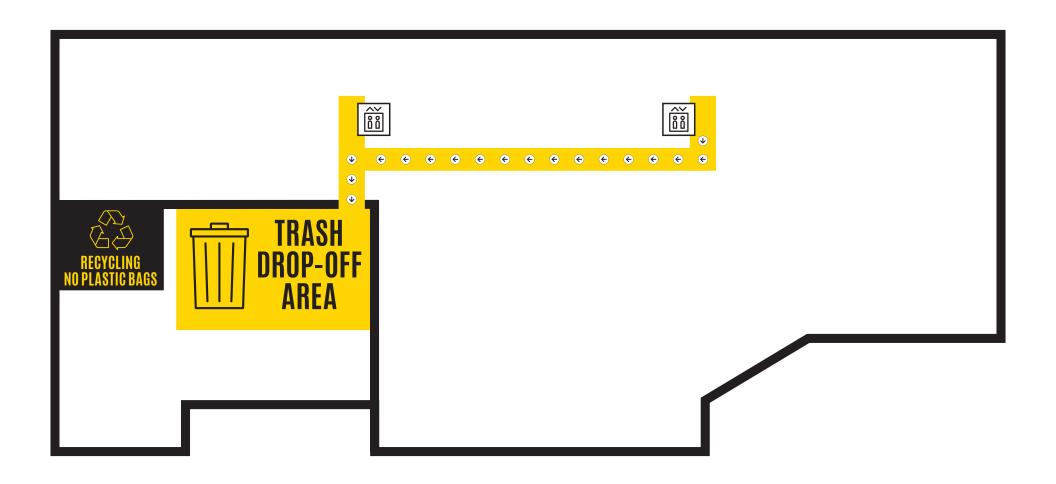

# BURGE TRASH DROP-OFF: BASEMENT LEVEL RECYCLING DROP-OFF: FIRST FLOOR







# CATLETT TRASH/RECYCLING DROP-OFF: FIRST FLOOR







# CURRIER

### TRASH/RECYCLING DROP-OFF: FIRST FLOOR







# DAUM

## TRASH/RECYCLING DROP-OFF: FIRST FLOOR







# HILLCREST

### TRASH/RECYCLING DROP-OFF: FIRST FLOOR







# MAYFLOWER TRASH/RECYCLING DROP-OFF: FIRST FLOOR







# PETERSEN

### TRASH/RECYCLING DROP-OFF: BASEMENT LEVEL



# RIENOW TRASH/RECYCLING DROP-OFF: BASEMENT LEVEL







## **SLATER** TRASH/RECYCLING DROP-OFF: BASEMENT LEVEL







# STANLEY TRASH DROP-OFF: FIRST FLOOR



Stanley residents can use the Currier dock or the containers on the North side of Burge for recycling







## PARKLAWN TRASH/RECYCLING DROP-OFF: PARKING LOT