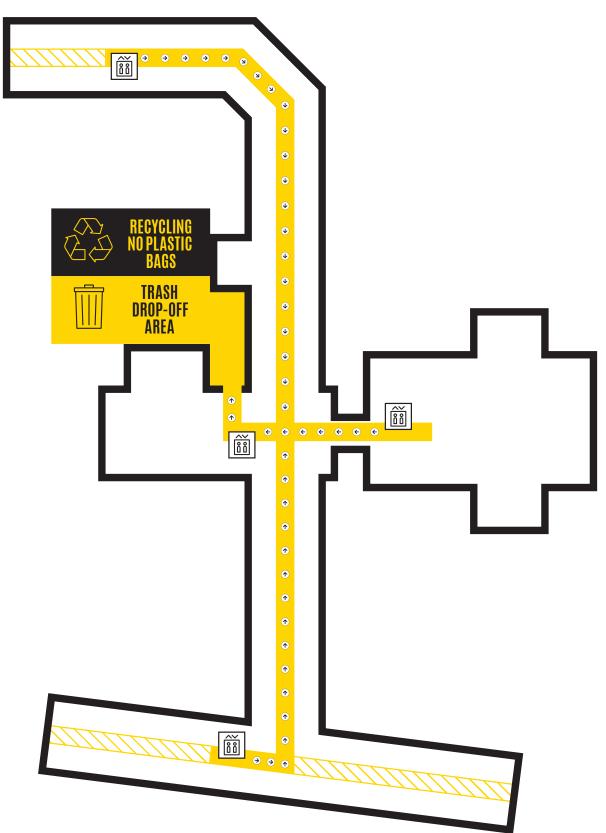

# BURGE TRASH DROP-OFF: BASEMENT LEVEL RECYCLING DROP-OFF: FIRST FLOOR







# CATLETT TRASH/RECYCLING DROP-OFF: FIRST FLOOR







# CURRIER

### TRASH/RECYCLING DROP-OFF: FIRST FLOOR







# DAUM

## TRASH/RECYCLING DROP-OFF: FIRST FLOOR







# HILLCREST

### TRASH/RECYCLING DROP-OFF: FIRST FLOOR







# MAYFLOWER TRASH/RECYCLING DROP-OFF: FIRST FLOOR







# PETERSEN

### TRASH/RECYCLING DROP-OFF: BASEMENT LEVEL



# RIENOW TRASH/RECYCLING DROP-OFF: BASEMENT LEVEL







## **SLATER** TRASH/RECYCLING DROP-OFF: BASEMENT LEVEL







# STANLEY TRASH DROP-OFF: FIRST FLOOR



Stanley residents can use the Currier dock or the containers on the North side of Burge for recycling







## PARKLAWN TRASH/RECYCLING DROP-OFF: PARKING LOT